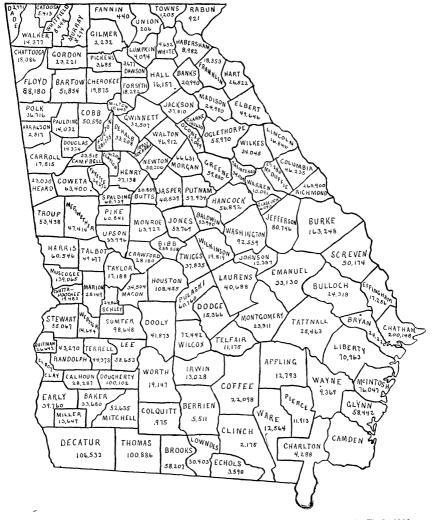

The relation of the Negro to these physical features can best be learned by the following maps, which indicate the movement of the black population for a century.

MAP OF GEORGIA, SHOWING NEGRO POPULATION, BY COUNTIES, 1790. In shaded Counties Negroes outnumber Whites.

652

MAP OF GEORGIA, SHOWING NEGRO POPULATION, BY COUNTIES, 1810. In shaded Counties Negroes outnumber Whites

In shaded Counties Negroes outnumber Whites.

11358—No. 35—01—7

MAP OF GEORGIA, SHOWING NEGRO POPULATION, BY COUNTIES, 1840. In shaded Counties Negroes outnumber Whites.

656

MAP OF GEORGIA, SHOWING NEGRO POPULATION, BY COUNTIES, 1850. In shaded Counties Negroes outnumber Whites.

MAP OF GEORGIA, SHOWING NEGRO POPULATION, BY COUNTIES, 1860. In shaded Counties Negroes outnumber Whites.

In shaded Counties Negroes outnumber Whites,

MAP OF GEORGIA, SHOWING NEGRO POPULATION, BY COUNTIES, 1880. In shaded Counties Negroes outnumber Whites.

660

MAP OF GEORGIA, SHOWING NEGRO POPULATION, BY COUNTIES, 1890. In shaded Counties Negroes outnumber Whites.

In 1790 the counties near the coast alone were populated; in 1800 and 1810 the slaves were moved up the Savannah River; from 1820 to 1840 the population turned toward the rich lands of the interior; in 1850 slaves invaded the Indian lands of the west, and there, becoming rapidly impoverished, they turned, in 1860, to the southwest. Here the blacks huddled in 1870, becoming further segregated by 1880; but by 1890 a movement of dispersion is apparent, of which the census of 1900 will tell further.