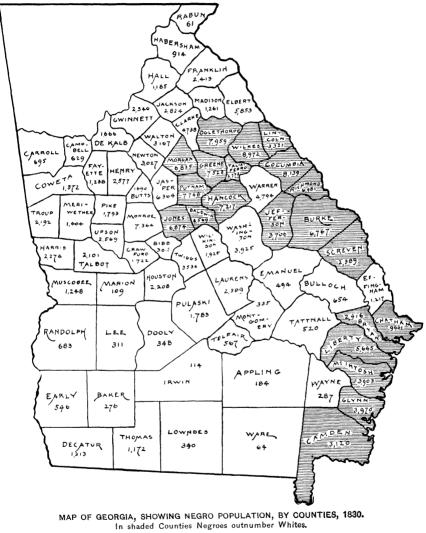

The relation of the Negro to these physical features can best be learned by the following maps, which indicate the movement of the black population for a century.

MAP OF GEORGIA, SHOWING NEGRO POPULATION, BY COUNTIES, 1790. In shaded Counties Negroes outnumber Whites.

In 1790 the counties near the coast alone were populated; in 1800 and 1810 the slaves were moved up the Savannah River; from 1820 to 1840 the population turned toward the rich lands of the interior; in 1850 slaves invaded the Indian lands of the west, and there, becoming rapidly impoverished, they turned, in 1860, to the southwest. Here the blacks huddled in 1870, becoming further segregated by 1880; but by 1890 a movement of dispersion is apparent, of which the census of 1900 will tell further.