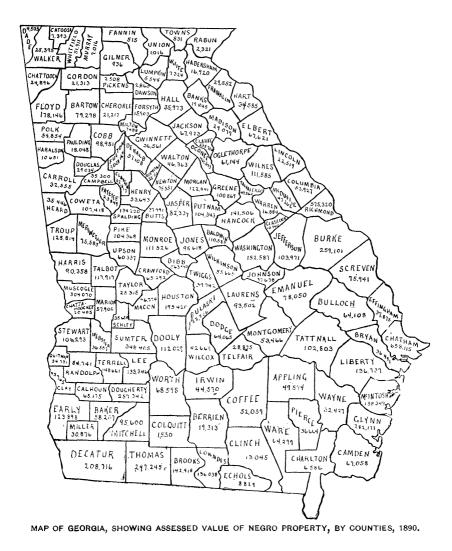

The relation of the Negro to these physical features can best be learned by the following maps, which indicate the movement of the black population for a century.

MAP OF GEORGIA, SHOWING NEGRO POPULATION, BY COUNTIES, 1790. In shaded Counties Negroes outnumber Whites.

652

MAP OF GEORGIA, SHOWING NEGRO POPULATION, BY COUNTIES, 1810. In shaded Counties Negroes outnumber Whites

In shaded Counties Negroes outnumber Whites.

11358—No. 35—01—7

MAP OF GEORGIA, SHOWING NEGRO POPULATION, BY COUNTIES, 1840. In shaded Counties Negroes outnumber Whites.

656

MAP OF GEORGIA, SHOWING NEGRO POPULATION, BY COUNTIES, 1850. In shaded Counties Negroes outnumber Whites.

MAP OF GEORGIA, SHOWING NEGRO POPULATION, BY COUNTIES, 1860. In shaded Counties Negroes outnumber Whites.

In shaded Counties Negroes outnumber Whites,

MAP OF GEORGIA, SHOWING NEGRO POPULATION, BY COUNTIES, 1880. In shaded Counties Negroes outnumber Whites.

660

MAP OF GEORGIA, SHOWING NEGRO POPULATION, BY COUNTIES, 1890. In shaded Counties Negroes outnumber Whites.

In 1790 the counties near the coast alone were populated; in 1800 and 1810 the slaves were moved up the Savannah River; from 1820 to 1840 the population turned toward the rich lands of the interior; in 1850 slaves invaded the Indian lands of the west, and there, becoming rapidly impoverished, they turned, in 1860, to the southwest. Here the blacks huddled in 1870, becoming further segregated by 1880; but by 1890 a movement of dispersion is apparent, of which the census of 1900 will tell further.