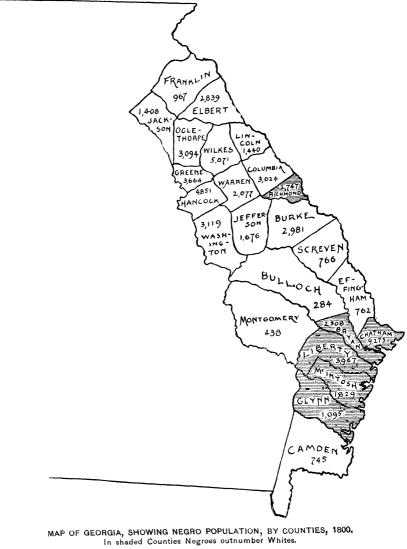

652

MAP OF GEORGIA, SHOWING NEGRO POPULATION, BY COUNTIES, 1810. In shaded Counties Negroes outnumber Whites

In shaded Counties Negroes outnumber Whites.

11358—No. 35—01—7

MAP OF GEORGIA, SHOWING NEGRO POPULATION, BY COUNTIES, 1840. In shaded Counties Negroes outnumber Whites.

In 1790 the counties near the coast alone were populated; in 1800 and 1810 the slaves were moved up the Savannah River; from 1820 to 1840 the population turned toward the rich lands of the interior; in 1850 slaves invaded the Indian lands of the west, and there, becoming rapidly impoverished, they turned, in 1860, to the southwest. Here the blacks huddled in 1870, becoming further segregated by 1880; but by 1890 a movement of dispersion is apparent, of which the census of 1900 will tell further.