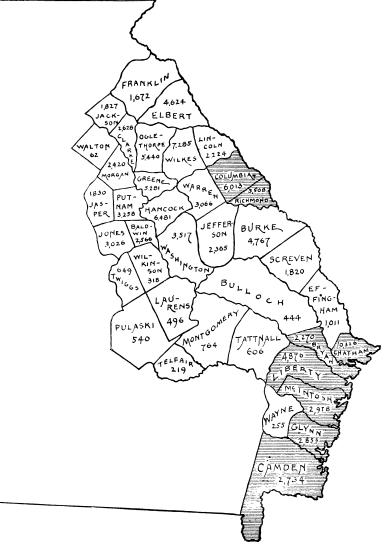

656

MAP OF GEORGIA, SHOWING NEGRO POPULATION, BY COUNTIES, 1850. In shaded Counties Negroes outnumber Whites.

MAP OF GEORGIA, SHOWING NEGRO POPULATION, BY COUNTIES, 1860. In shaded Counties Negroes outnumber Whites.

In 1790 the counties near the coast alone were populated; in 1800 and 1810 the slaves were moved up the Savannah River; from 1820 to 1840 the population turned toward the rich lands of the interior; in 1850 slaves invaded the Indian lands of the west, and there, becoming rapidly impoverished, they turned, in 1860, to the southwest. Here the blacks huddled in 1870, becoming further segregated by 1880; but by 1890 a movement of dispersion is apparent, of which the census of 1900 will tell further.