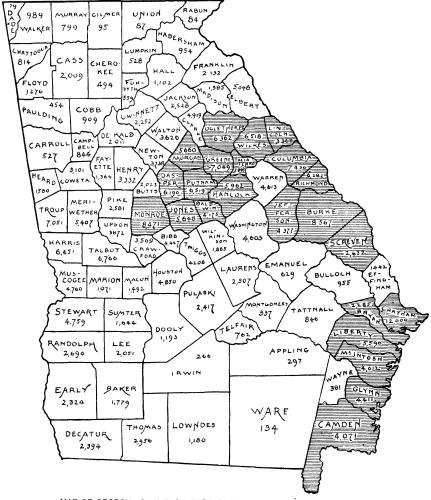

652

MAP OF GEORGIA, SHOWING NEGRO POPULATION, BY COUNTIES, 1810. In shaded Counties Negroes outnumber Whites

In shaded Counties Negroes outnumber Whites.

11358—No. 35—01—7

MAP OF GEORGIA, SHOWING NEGRO POPULATION, BY COUNTIES, 1840. In shaded Counties Negroes outnumber Whites.

In 1790 the counties near the coast alone were populated; in 1800 and 1810 the slaves were moved up the Savannah River; from 1820 to 1840 the population turned toward the rich lands of the interior; in 1850 slaves invaded the Indian lands of the west, and there, becoming rapidly impoverished, they turned, in 1860, to the southwest. Here the blacks huddled in 1870, becoming further segregated by 1880; but by 1890 a movement of dispersion is apparent, of which the census of 1900 will tell further.