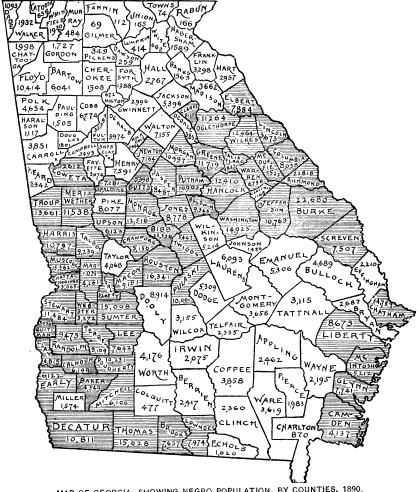

The relation of the Negro to these physical features can best be learned by the following maps, which indicate the movement of the black population for a century.

MAP OF GEORGIA, SHOWING NEGRO POPULATION, BY COUNTIES, 1790. In shaded Counties Negroes outnumber Whites.

In 1790 the counties near the coast alone were populated; in 1800 and 1810 the slaves were moved up the Savannah River; from 1820 to 1840 the population turned toward the rich lands of the interior; in 1850 slaves invaded the Indian lands of the west, and there, becoming rapidly impoverished, they turned, in 1860, to the southwest. Here the blacks huddled in 1870, becoming further segregated by 1880; but by 1890 a movement of dispersion is apparent, of which the census of 1900 will tell further.