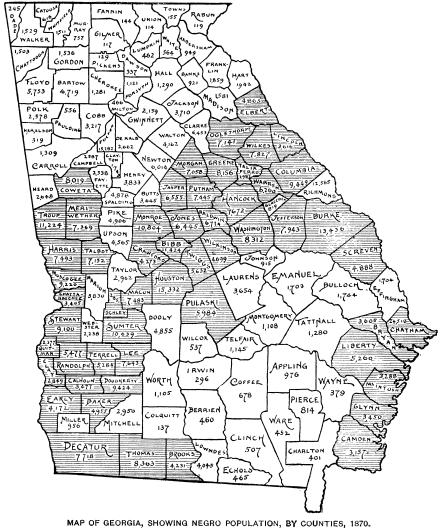

The relation of the Negro to these physical features can best be learned by the following maps, which indicate the movement of the black population for a century.

MAP OF GEORGIA, SHOWING NEGRO POPULATION, BY COUNTIES, 1790. In shaded Counties Negroes outnumber Whites.

In 1790 the counties near the coast alone were populated; in 1800 and 1810 the slaves were moved up the Savannah River; from 1820 to 1840 the population turned toward the rich lands of the interior; in 1850 slaves invaded the Indian lands of the west, and there, becoming rapidly impoverished, they turned, in 1860, to the southwest. Here the blacks huddled in 1870, becoming further segregated by 1880; but by 1890 a movement of dispersion is apparent, of which the census of 1900 will tell further.