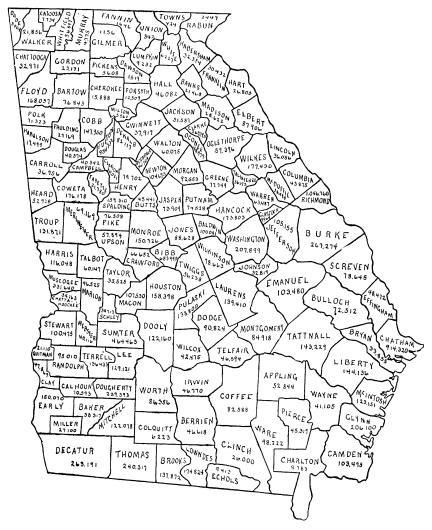

The relation of the Negro to these physical features can best be learned by the following maps, which indicate the movement of the black population for a century.

MAP OF GEORGIA, SHOWING NEGRO POPULATION, BY COUNTIES, 1790. In shaded Counties Negroes outnumber Whites.

652

MAP OF GEORGIA, SHOWING NEGRO POPULATION, BY COUNTIES, 1810. In shaded Counties Negroes outnumber Whites

In shaded Counties Negroes outnumber Whites.

11358—No. 35—01—7

MAP OF GEORGIA, SHOWING NEGRO POPULATION, BY COUNTIES, 1840. In shaded Counties Negroes outnumber Whites.

656

MAP OF GEORGIA, SHOWING NEGRO POPULATION, BY COUNTIES, 1850. In shaded Counties Negroes outnumber Whites.

MAP OF GEORGIA, SHOWING NEGRO POPULATION, BY COUNTIES, 1860. In shaded Counties Negroes outnumber Whites.

In shaded Counties Negroes outnumber Whites,

MAP OF GEORGIA, SHOWING NEGRO POPULATION, BY COUNTIES, 1880. In shaded Counties Negroes outnumber Whites.

660

MAP OF GEORGIA, SHOWING NEGRO POPULATION, BY COUNTIES, 1890. In shaded Counties Negroes outnumber Whites.

In 1790 the counties near the coast alone were populated; in 1800 and 1810 the slaves were moved up the Savannah River; from 1820 to 1840 the population turned toward the rich lands of the interior; in 1850 slaves invaded the Indian lands of the west, and there, becoming rapidly impoverished, they turned, in 1860, to the southwest. Here the blacks huddled in 1870, becoming further segregated by 1880; but by 1890 a movement of dispersion is apparent, of which the census of 1900 will tell further.