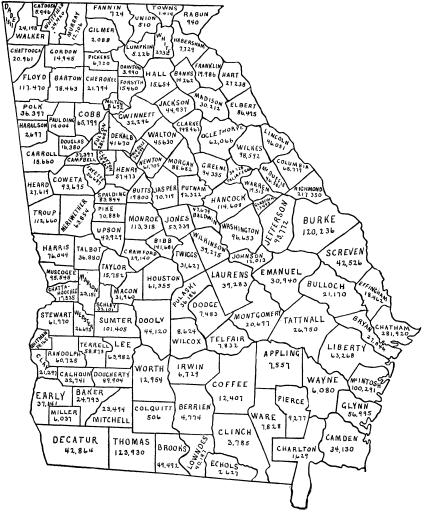

The relation of the Negro to these physical features can best be learned by the following maps, which indicate the movement of the black population for a century.

MAP OF GEORGIA, SHOWING NEGRO POPULATION, BY COUNTIES, 1790. In shaded Counties Negroes outnumber Whites.

In 1790 the counties near the coast alone were populated; in 1800 and 1810 the slaves were moved up the Savannah River; from 1820 to 1840 the population turned toward the rich lands of the interior; in 1850 slaves invaded the Indian lands of the west, and there, becoming rapidly impoverished, they turned, in 1860, to the southwest. Here the blacks huddled in 1870, becoming further segregated by 1880; but by 1890 a movement of dispersion is apparent, of which the census of 1900 will tell further.