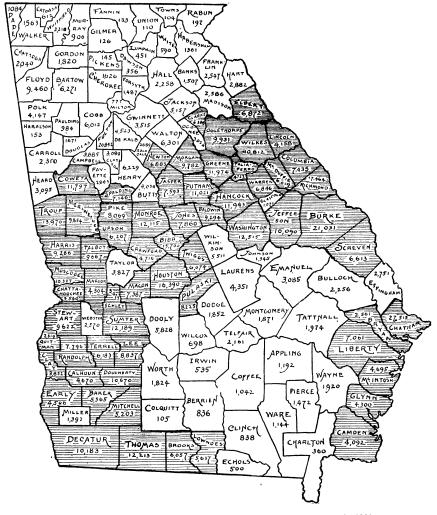

The relation of the Negro to these physical features can best be learned by the following maps, which indicate the movement of the black population for a century.

MAP OF GEORGIA, SHOWING NEGRO POPULATION, BY COUNTIES, 1790. In shaded Counties Negroes outnumber Whites.

In 1790 the counties near the coast alone were populated; in 1800 and 1810 the slaves were moved up the Savannah River; from 1820 to 1840 the population turned toward the rich lands of the interior; in 1850 slaves invaded the Indian lands of the west, and there, becoming rapidly impoverished, they turned, in 1860, to the southwest. Here the blacks huddled in 1870, becoming further segregated by 1880; but by 1890 a movement of dispersion is apparent, of which the census of 1900 will tell further.