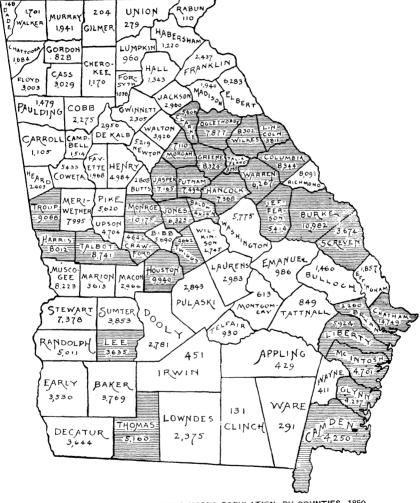

In shaded Counties Negroes outnumber Whites,

MAP OF GEORGIA, SHOWING NEGRO POPULATION, BY COUNTIES, 1880. In shaded Counties Negroes outnumber Whites.

660

MAP OF GEORGIA, SHOWING NEGRO POPULATION, BY COUNTIES, 1890. In shaded Counties Negroes outnumber Whites.

In 1790 the counties near the coast alone were populated; in 1800 and 1810 the slaves were moved up the Savannah River; from 1820 to 1840 the population turned toward the rich lands of the interior; in 1850 slaves invaded the Indian lands of the west, and there, becoming rapidly impoverished, they turned, in 1860, to the southwest. Here the blacks huddled in 1870, becoming further segregated by 1880; but by 1890 a movement of dispersion is apparent, of which the census of 1900 will tell further.