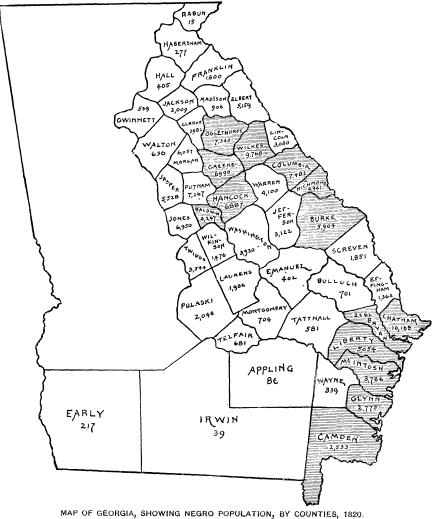

652

MAP OF GEORGIA, SHOWING NEGRO POPULATION, BY COUNTIES, 1810. In shaded Counties Negroes outnumber Whites

In shaded Counties Negroes outnumber Whites.

11358—No. 35—01—7

MAP OF GEORGIA, SHOWING NEGRO POPULATION, BY COUNTIES, 1840. In shaded Counties Negroes outnumber Whites.

In 1790 the counties near the coast alone were populated; in 1800 and 1810 the slaves were moved up the Savannah River; from 1820 to 1840 the population turned toward the rich lands of the interior; in 1850 slaves invaded the Indian lands of the west, and there, becoming rapidly impoverished, they turned, in 1860, to the southwest. Here the blacks huddled in 1870, becoming further segregated by 1880; but by 1890 a movement of dispersion is apparent, of which the census of 1900 will tell further.