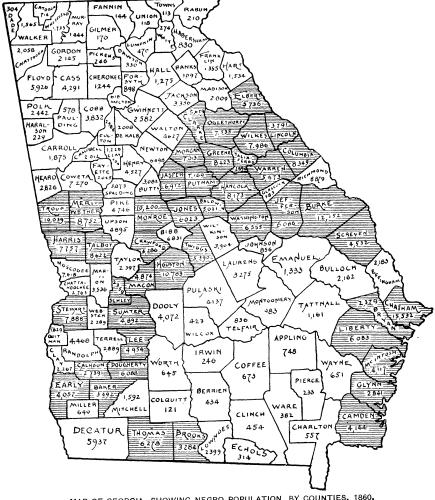

656

MAP OF GEORGIA, SHOWING NEGRO POPULATION, BY COUNTIES, 1850. In shaded Counties Negroes outnumber Whites.

MAP OF GEORGIA, SHOWING NEGRO POPULATION, BY COUNTIES, 1860. In shaded Counties Negroes outnumber Whites.

In 1790 the counties near the coast alone were populated; in 1800 and 1810 the slaves were moved up the Savannah River; from 1820 to 1840 the population turned toward the rich lands of the interior; in 1850 slaves invaded the Indian lands of the west, and there, becoming rapidly impoverished, they turned, in 1860, to the southwest. Here the blacks huddled in 1870, becoming further segregated by 1880; but by 1890 a movement of dispersion is apparent, of which the census of 1900 will tell further.