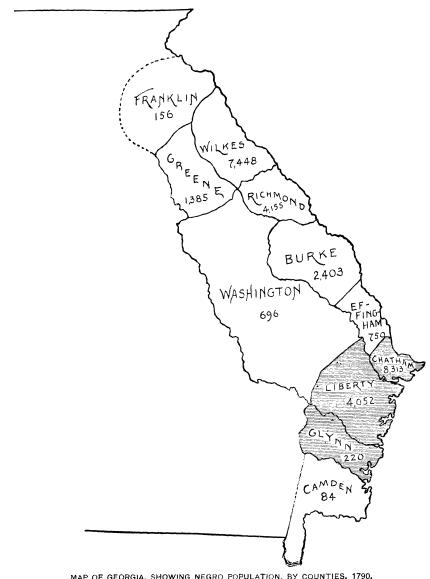

The relation of the Negro to these physical features can best be learned by the following maps, which indicate the movement of the black population for a century.

MAP OF GEORGIA, SHOWING NEGRO POPULATION, BY COUNTIES, 1790. In shaded Counties Negroes outnumber Whites.

In 1790 the counties near the coast alone were populated; in 1800 and 1810 the slaves were moved up the Savannah River; from 1820 to 1840 the population turned toward the rich lands of the interior; in 1850 slaves invaded the Indian lands of the west, and there, becoming rapidly impoverished, they turned, in 1860, to the southwest. Here the blacks huddled in 1870, becoming further segregated by 1880; but by 1890 a movement of dispersion is apparent, of which the census of 1900 will tell further.